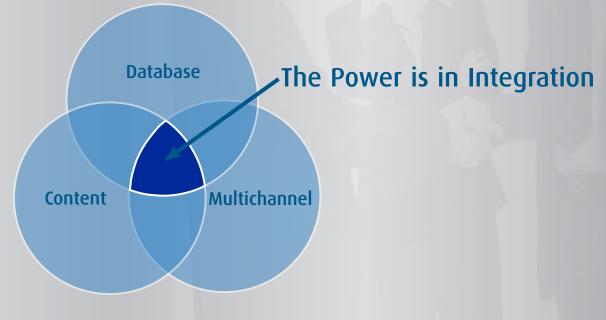

## Marketing Services: Multi-Channel Solutions that Drive Results

## Aviation Week's marketing programs deliver the impact, engagement and ROI that today's competitive landscape demands.

- **Content-Based Marketing** Aviation Week leverages your existing content assets (whitepapers, video, capabilities/positioning collateral) across our leading media channels to reach your target audience. Aviation Week has decades of experience creating content that engages your target audiences.
- Database Marketing Aviation Week has the largest, most powerful database of A&D decision-makers.
- ROI Lead generation, digital, print and overall program metrics (open rates, engagement).
- Continuity Program sustained over time for optimal impact.
- Efficiency, value, simplification for your multichannel marketing needs.
- **Consultative, iterative process** Unique combination of multi-channel marketing best practices (measurement, digital, social, database, content/themes matched to audience & market) and program execution worked through a proven process that delivers results against your objectives.