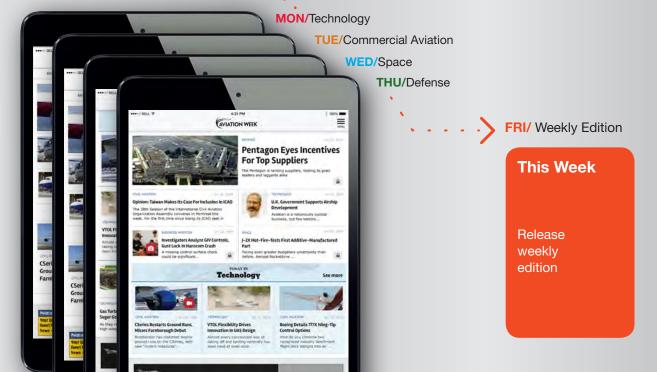

### **DAILY Features and WEEKLY Edition**

#### A 52-Week Experience, 250+ Days of Engagement

#### Enhanced subscription model:

- Enhanced print editions timed to coincide with key industry events and major topics
- Next generation digital edition every week
- Daily information via website and app:
  - Individual sector days each week
  - Pre-released articles
  - Daily forward-looking eNewsletters
  - Alerts
  - Email editors and comment on articles
  - Access to archives