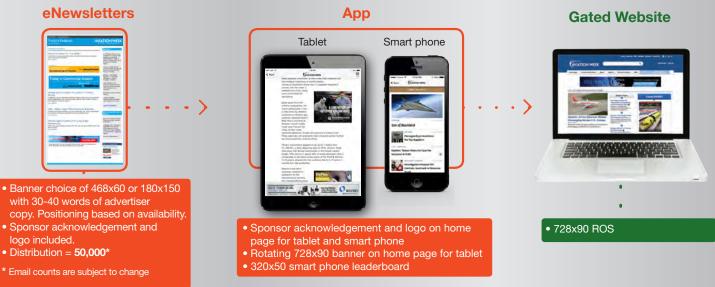

### Specialty Ad Units and Rich Media

- Sponsor of Daily Topics & Weekly Editions:
- Sponsor acknowledgement and logo on home page for tablet, smart phone and eNewsletter
- Rotating 728x90 on home page tablet

- 728x90 ROS banner on website
- Banner choice of 468x60 or 180x150 with 30-40 words of advertising copy for the eNewsletter
- 320x50 smart phone leaderboard