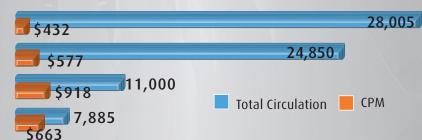

### **Greatest MRO Reach**

#### AW&ST MRO EDITION: 28,005

- AVIATION MAINTENANCE: 25,602
  - AIRLINE BUSINESS: 24,850
- AIRCRAFT TECHNOLOGY ENGINEERING & MAINTENANCE: **11,000** MRO MANAGEMENT: **7,885**

Sources: AW&ST Audience Development, May '14. All others from Dec. 2013 BPA Statements except ATE&M (has not filed since December 2012 Statement).

### Influential MRO Audience

AW&ST MRO Edition's subscribers are executives and managers at carriers/operators, third party maintenance centers, military/government aircraft operations, manufacturers and distributors/suppliers.

Sources: AW&ST Audience Development, May '14

### Lowest CPM with the Greatest ROI

Sources: AW&ST Audience Development, May '14. All others from Dec. 2013 BPA Statements except ATE&M (has not filed since December 2012 Statement).

AIRCRAFT TECHNOLOGY ENGINEERING & MAINTENANCE:

MRO MANAGEMENT: