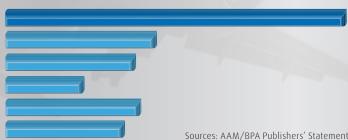

#### AW&ST: 74,137 FLIGHT INTERNATIONAL: 30,795 DEFENSE NEWS: 26,703 SPACE NEWS: 15,495 JANE'S DEFENCE WEEKLY\*: 27,690 AIRLINE BUSINESS: 24,850

Sources: AAM/BPA Publishers' Statements, Dec. '13 and AW&ST Audience Development. \*December 2013 Statement not published - June 2013.

Value Advantage: AW&ST's CPM is **41%** lower than Flight International.