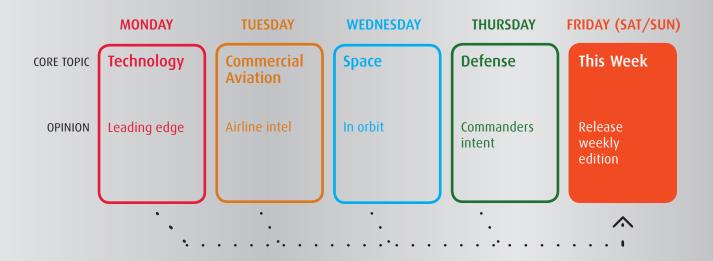

### **DAILY Features and WEEKLY Edition**

#### A 52-Week Experience, 250+ Days of Engagement

#### Enhanced subscription model:

- Enhanced print editions timed to coincide with key industry events and major topics
- Next generation digital edition every week
- Daily information via website and app:
  - Individual sector days each week
  - Pre-released articles
  - Daily forward-looking eNewsletters
  - Alerts
  - Email editors and comment on articles
  - Access to archives