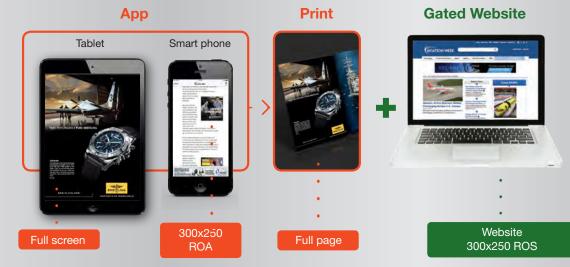

#### PRINT

#### . . . . . . . . . . . . .

• Enhanced Print editions

DAILY + WEEKLY DIGITAL EXPERIENCE

### **Display Advertising**

Full page print advertisers from each issue will receive guaranteed impressions in the app