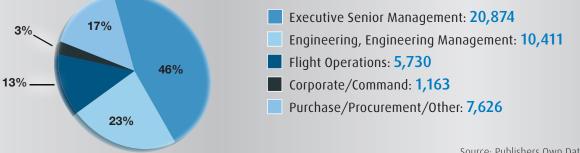

#### **Reaching Management**

- The five highest-ranking managers at the top 100 commercial carriers
- The top three managers at the top 50 regional airlines