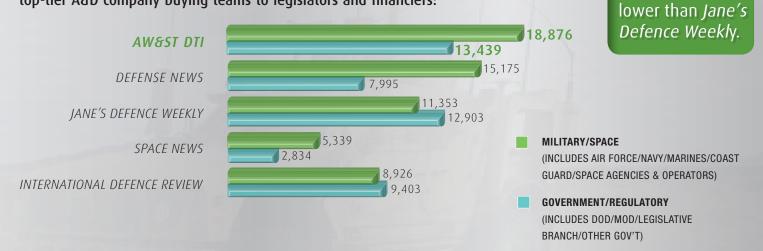

### **Unmatched Military, Government and Industry Reach**

AW&ST DTI: 37,932 JANE'S DEFENCE WEEKLY: 27,720 DEFENSE NEWS: 26,703 INTERNATIONAL DEFENCE REVIEW: 20,193 SPACE NEWS: 15,337

### Most Influential Industry Subscriber Base

Connect with all major decision-makers and influencers in the global defense, space & security industry – from end-users, military/space customers and top-tier A&D company buying teams to legislators and financiers:

Value

Advantage:

Technology International

CPM is **31%** 

AW&ST's Defense

Sources: AW&ST Audience Development. All others from Dec. 2013 BPA Publisher Statements.