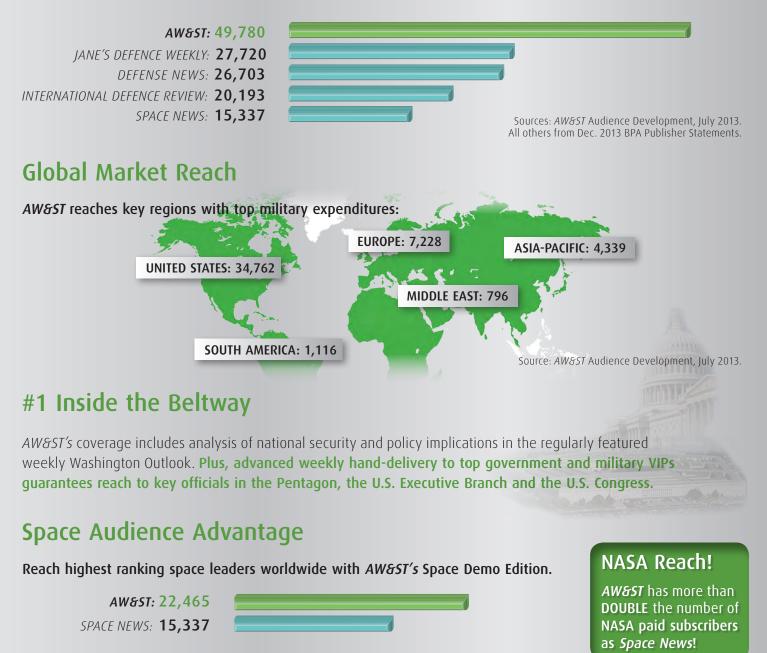

### Unrivaled Defense, Space & Security Reach

AW&ST has the greatest readership among key influencers and opinion leaders.

AW&ST is ranked best read and most influential, objective and credible industry trade magazine among space policy influencers.<sup>†</sup>

#### Sources: AW&ST June 2013 Statement. Space News, Dec. '13 BPA Statement. †Erdos & Morgan 9

## AW&ST reaches key decision-makers and influencers with EVERY Issue in EVERY Industry and in EVERY Country

- 117,000 total subscribers 3.5x more than our nearest competitor
- 49,780 Defense Sector subscribers 36% more than the nearest defense-media competitor
- 45,804 Civil Sector subscribers 33% more than the nearest air transport-media competitor
- 34,000 subscribers outside the U.S. The largest international subscriber base in the industry

### The Power of AW&ST's Global A&D Reach

AW&ST provides unparalleled reach to A&D decision-makers across the globe.

#### AW&ST: 74,137 FLIGHT INTERNATIONAL: 30,795 DEFENSE NEWS: 26,703 SPACE NEWS: 15,495 JANE'S DEFENCE WEEKLY\*: 27,690 AIRLINE BUSINESS: 24,850

Sources: AAM/BPA Publishers' Statements, Dec. '13 and AW&ST Audience Development. \*December 2013 Statement not published - June 2013.