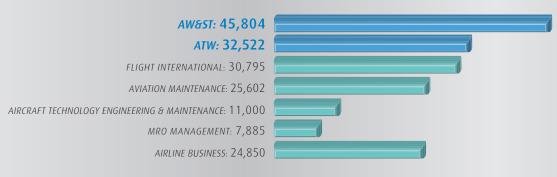

### **Greatest MRO Reach**

#### AW&ST MRO EDITION: 28,005

- AVIATION MAINTENANCE: 25,602
  - AIRLINE BUSINESS: 24,850
- AIRCRAFT TECHNOLOGY ENGINEERING & MAINTENANCE: **11,000** MRO MANAGEMENT: **7,885**

Sources: AW&ST Audience Development, May '14. All others from Dec. 2013 BPA Statements except ATE&M (has not filed since December 2012 Statement).