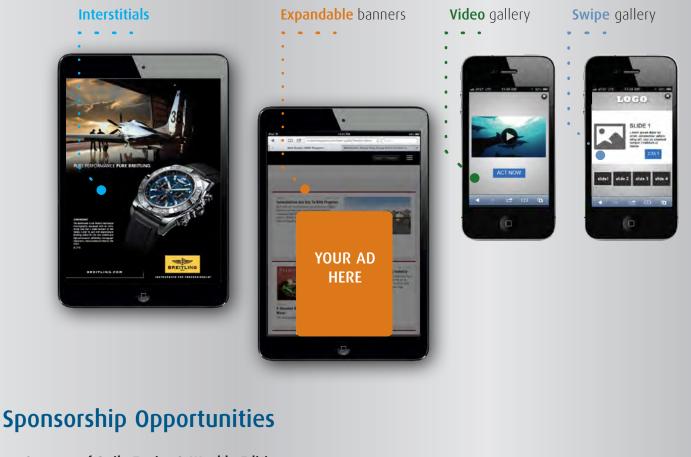

### **Advertiser Benefits**

- Print + App transforms advertisers into **ROI-generating** marketers, connecting with our global community through multiple touch points **52 weeks of the year**
- Premium positioning extends to the app
- Advertisers can target by channel, geography or device
- Sponsorship is available for sector-specific topic days Technology, Commercial Aviation, Space, Defense
- Special treatments are available for rich media mobile ads: interstitials, expandable banners, creative galleries
- Integrated marketing services available for custom digital programs

### Specialty Ad Units and Rich Media

- Sponsor of Daily Topics & Weekly Editions:
- Sponsor acknowledgement and logo on home page for tablet, smart phone and eNewsletter
- Rotating 728x90 on home page tablet

- 728x90 ROS banner on website
- Banner choice of 468x60 or 180x150 with 30-40 words of advertising copy for the eNewsletter
- 320x50 smart phone leaderboard